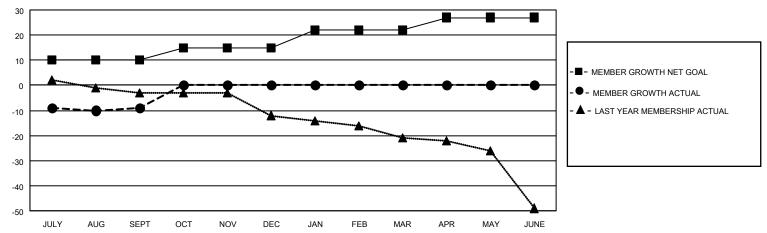

#### GOALS AND ACTUAL MEMBERS CUMULATIVE

| DROPPED CLUBS: 1 |    | 6 CLUBS OF 28 ADDED 1 OR<br>MORE NEW MEMBERS | GENDER DISTRIBUTION                |              |  |
|------------------|----|----------------------------------------------|------------------------------------|--------------|--|
|                  |    | WORLE NEW MEMBERO                            | MALE 521 (73.07%)                  |              |  |
|                  |    |                                              | FEMALE                             | 192 (26.93%) |  |
| DROPPED MEMBERS  |    |                                              | NON BINARY                         | 0 (0.00%)    |  |
| <u> </u>         |    |                                              | PREFER NOT TO ANSWER               | 0 (0.00%)    |  |
| DECEASED         | 4  |                                              |                                    |              |  |
| CLUB CANCELLED   | 9  | CLICK HERE FOR CUMULATIVE                    | TOTAL FAMILY UNIT MEMBERS 128      |              |  |
| OTHER            | 4  | MEMBERSHIP DATA                              |                                    |              |  |
| TOTAL            | 17 |                                              | FAMILY MEMBERS PAYING HALF DUES 68 |              |  |
|                  |    |                                              |                                    |              |  |

Results as of: 9/30/2022